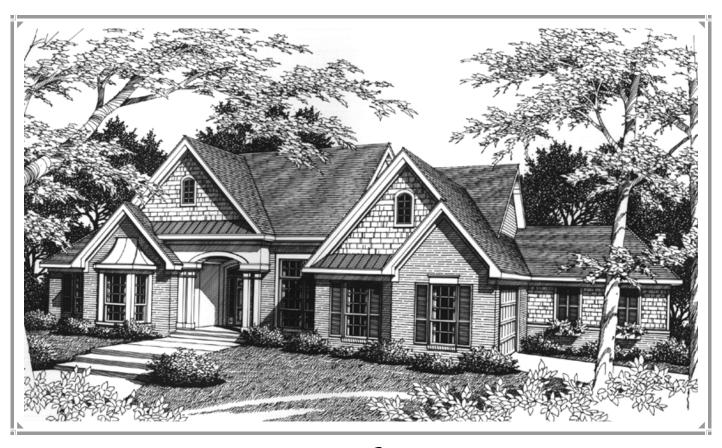

## The Harlow

Easy Grace, Stunning Style

The quietly graceful exterior of this one-story design hides an interior with a vast assortment of stunning highlights.

A dramatic master bedroom suite is a perfectly designed retreat, with an arched entry to a secluded, glamorous bath, complete with a whirlpool garden tub on a raised platform.