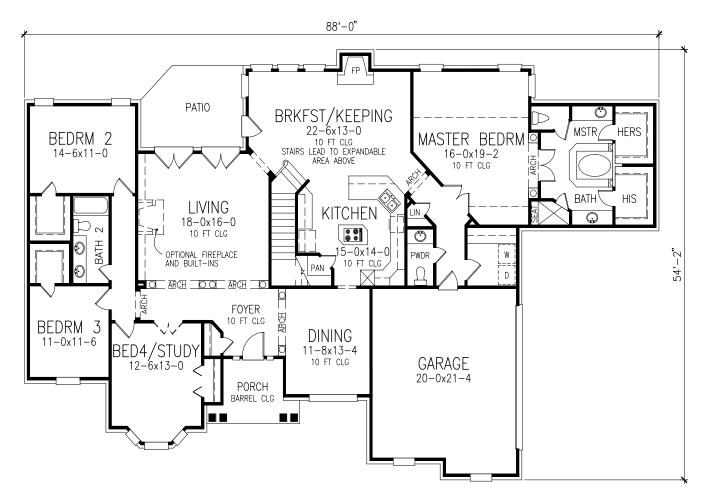

## The Harlow

1st Floor Plan

## The Harlow

Easy Grace, Stunning Style

The quietly graceful exterior of this one-story design hides an interior with a vast assortment of stunning highlights.

A dramatic master bedroom suite is a perfectly designed retreat, with an arched entry to a secluded, glamorous bath, complete with a whirlpool garden tub on a raised platform.

The kitchen is designed for maximum efficiency, including a center-island and a spacious pantry.

The breakfast room/keeping room is another wonderfully open space ideal for family use or for entertaining.

The living room and dining room provide more formal entertaining areas, complete with arched entries and an optional fireplace with built-ins in the living room.