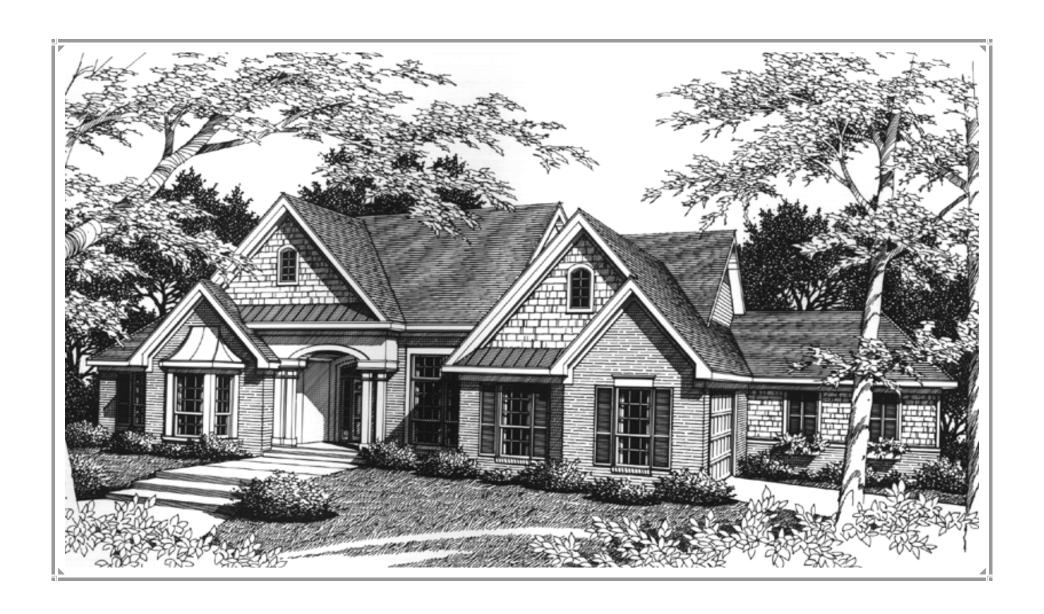

## The Harlow

Easy Grace, Stunning Style

The quietly graceful exterior of this one-story design hides an interior with a vast assortment of stunning highlights.

A dramatic master bedroom suite is a perfectly designed retreat, with an arched entry to a secluded, glamorous bath, complete with a whirlpool garden tub on a raised platform.