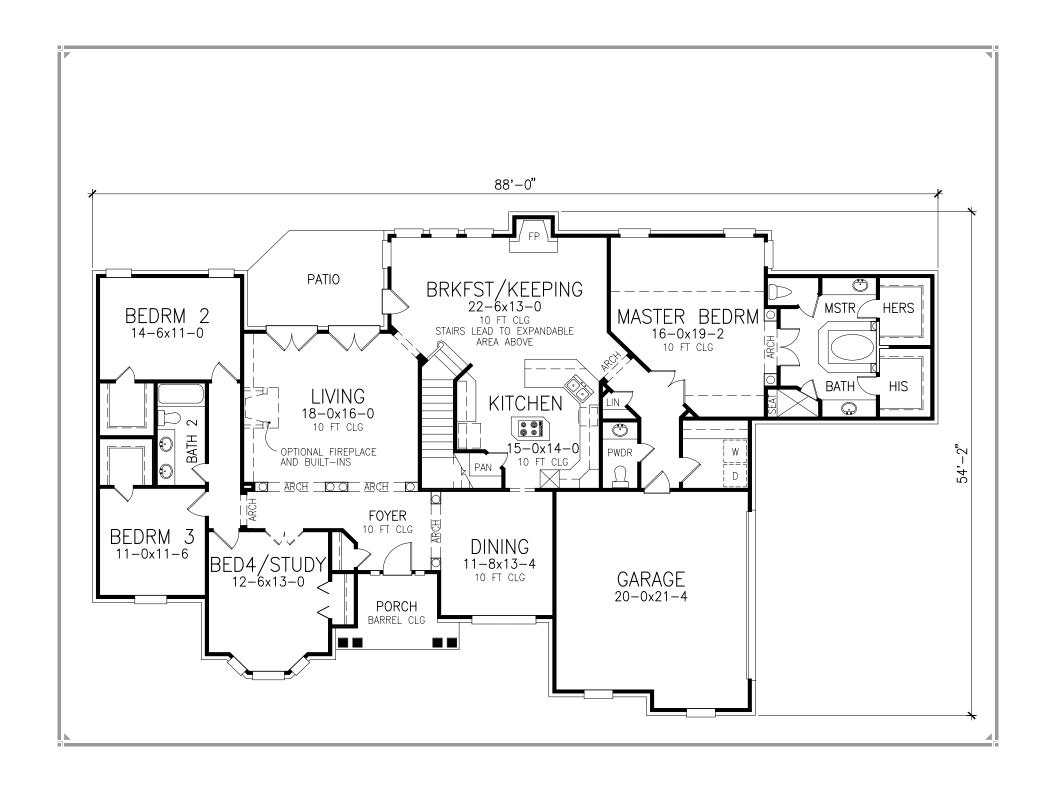

## The Harlow

1st Floor Plan

## The Harlow

Easy Grace, Stunning Style

The quietly graceful exterior of this one-story design hides an interior with a vast assortment of stunning highlights.

A dramatic master bedroom suite is a perfectly designed retreat, with an arched entry to a secluded, glamorous bath, complete with a whirlpool garden tub on a raised platform.

The kitchen is designed for maximum efficiency, including a center-island and a spacious pantry.

The breakfast room/keeping room is another wonderfully open space ideal for family use or for entertaining.

The living room and dining room provide more formal entertaining areas, complete with arched entries and an optional fireplace with built-ins in the living room.