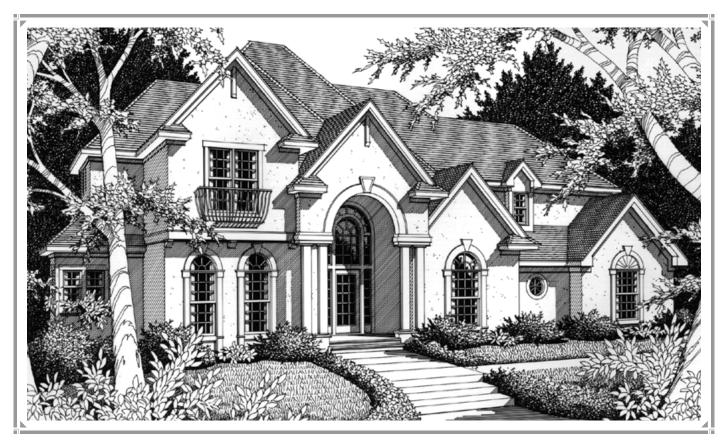

## The Radford

Artistic Arches and Half-Round Windows

A two-story foyer flows between the study and the dining room and past a stylish flared stairway to the central Great Room, also with a two-story ceiling.