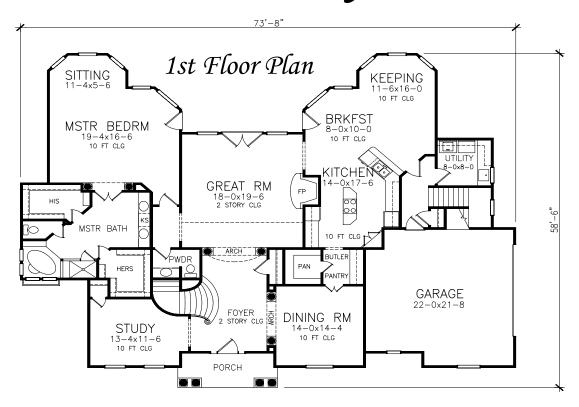

## The Radford

Artistic Arches and Half-Round Windows

A two-story foyer flows between the study and the dining room and past a stylish flared stairway to the central Great Room, also with a two-story ceiling.

A raised ledge in the kitchen offers convenient service to the breakfast nook and the adjoining keeping room. A butler's pantry is just steps away from the dining room.

The master bedroom features a bayed sitting area and a garden bath with his-and-hers walk-in closets.