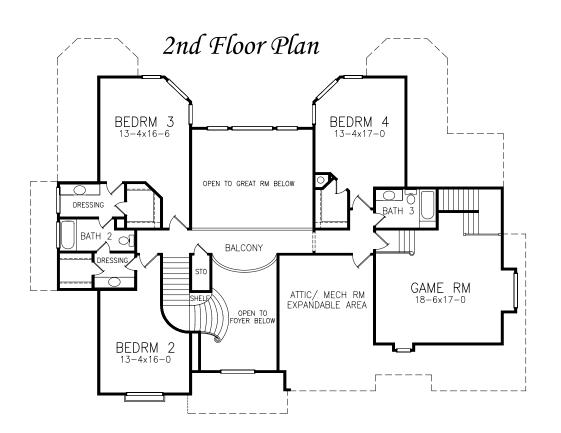

Upstairs, two more bedrooms share a full bath and a fourth bedroom has its own full bath.