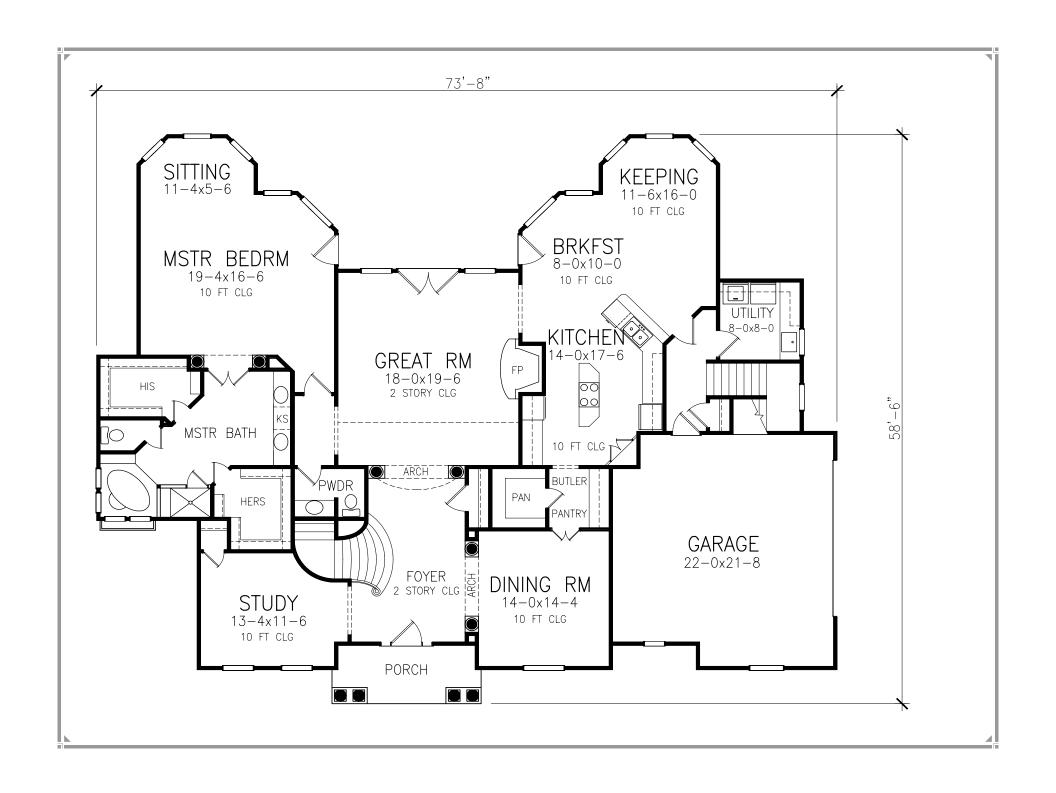

## The Radford

Artistic Arches and Half-Round Windows

A two-story foyer flows between the study and the dining room and past a stylish flared stairway to the central Great Room, also with a two-story ceiling.

A raised ledge in the kitchen offers convenient service to the breakfast nook and the adjoining keeping room. A butler's pantry is just steps away from the dining room.

The master bedroom features a bayed sitting area and a garden bath with his-and-hers walk-in closets.