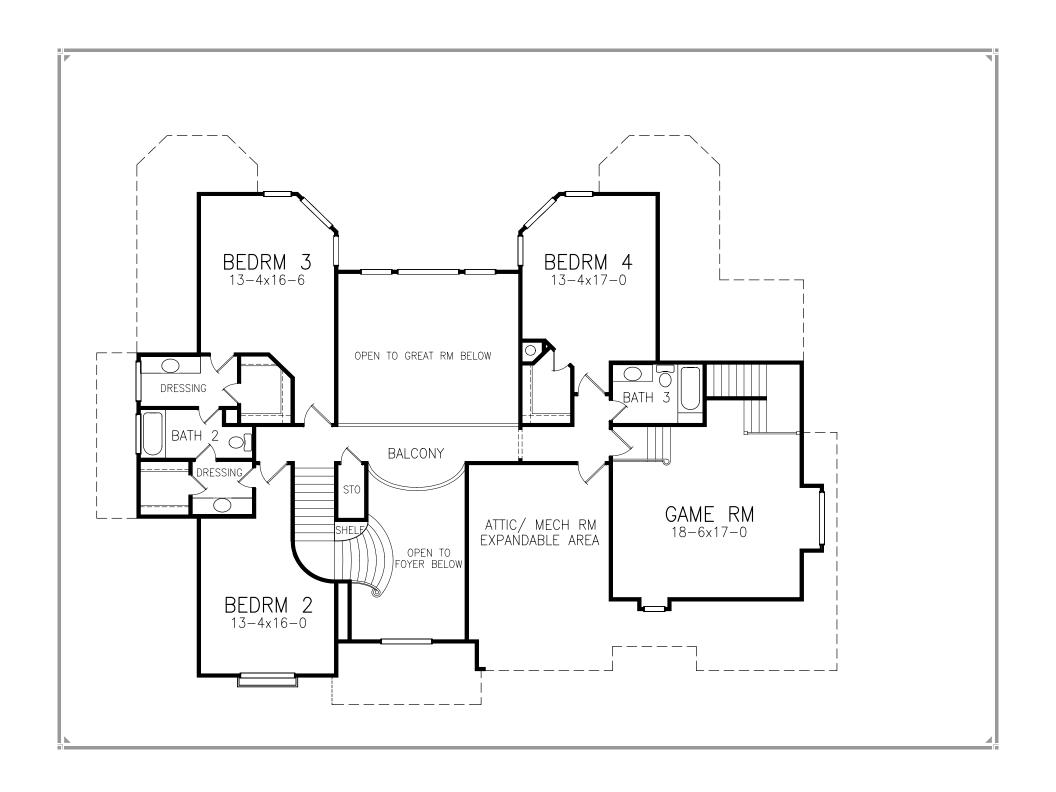

Upstairs, two more bedrooms share a full bath and a fourth bedroom has its own full bath.